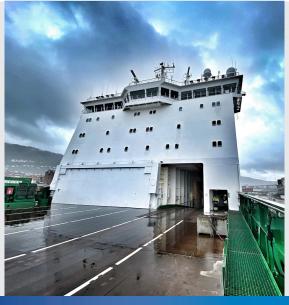

## RAMPS

Stern ramp 13 x 21 m (LxB), total load 200 t. Fixed ramp main deck - tank top, slope <8° Fixed ramp main deck - weather deck, slope >7°

Garage = fully covered area under accommodation on weather deck. Air drying plant for cargo holds.

Weather deck:

Ro-Ro vessel fully equipped for transport of trailers and other wheeled cargo. Also suitable for transport of containers and flats. Driver cabins may be available on request.

INDUSTRIAL SHIPPING LINER SERVICES AGENCY SERVICES WAREHOUSE & TERMINALS LOGISTICS