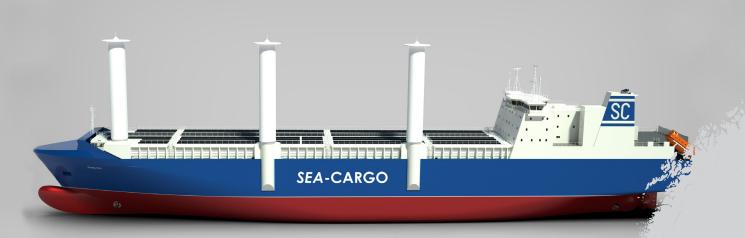

## **RAMPS**

Stern ramp 13 x 21 m (LxB), total load 200 t. Fixed ramp main deck - tank top, slope  $<8^{\circ}$  Fixed ramp main deck - weather deck, slope  $>7^{\circ}$ 

Fully covered weather deck for under deck transport. Air drying plant for cargo holds. 3 rotorsails 30x4m harnessing wind energy and installation of 1600m2 solar power.

Ro-Ro vessel fully equipped for transport of trailers and other wheeled cargo. Also suitable for transport of containers and flats. Cabins onboard for up to 12 truck drivers.

INDUSTRIAL SHIPPING LINER SERVICES AGENCY SERVICES WAREHOUSE & TERMINALS LOGISTICS