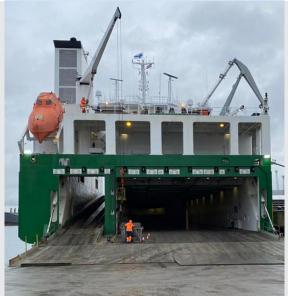

## **RAMPS**

Stern ramp 13 x 21 m (LxB), total load 200 t. Fixed ramp main deck - tank top, slope  $<8^{\circ}$  Fixed ramp main deck - weather deck, slope  $>7^{\circ}$ 

Fully covered weather deck for under deck transport. Air drying plant for cargo holds. 3 rotorsails 30x4m harnessing wind energy and installation of 1600m2 solar power.