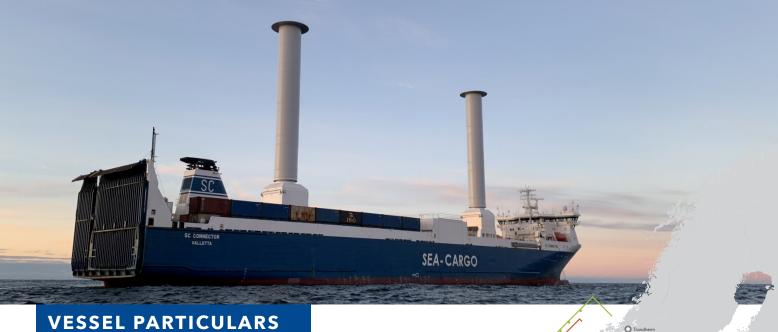

# SC CONNECTOR SIDEDOOR RO-RO VESSEL

Owners: Sea-Cargo Skips AS
Managing owners: Sea-Cargo AS
Builder: Fosen Mek. Verksteder

Built: 1997 Flag: Malta Homeport: Valletta

Class: DNV E0 + 1A1 ICE 1A

Finnish Ice Class 1A Super

#### **MAIN DIMENSIONS**

Deadweight: 8,605 mts
Draught (SW): 7,09 m
Length overall: 154,50 m
Moulded breadth: 22,70 m
Gross tonnage: 12166 GT
Net tonnage: 3649 NT

| Aberdeen O | Kristiansund  Mödel Sunndalsera  Flore Ardal  Hunnes  Hunnes  Hunnes  Savanger  Esbjerg | heim |
|------------|-----------------------------------------------------------------------------------------|------|
|            |                                                                                         |      |

## ROTORSAIL

### Wind propulsion:

2 x Rotor Sails (35m height x 5m dia.)

**Type:** based on a modernised Flettner

rotor using Magnus effect

Manufacture: Norsepower

Total height raised: 63m

Total height lowered: 38m

Extra power equivalent: 2 x 4000kW