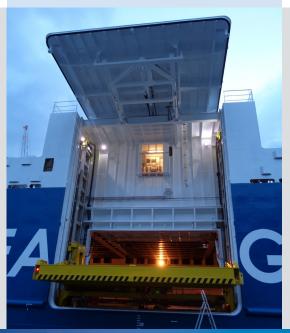

#### **SIDE DOOR**

El/hyd conveyor elevators system. Each 10 dwt/ tandem 16dwt. Dim each: 3,20x1,75m