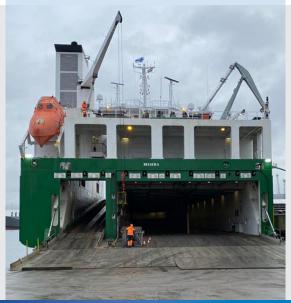

## **RAMPS**

Stern ramp 13 x 21 m (LxB), total load 200 t. Fixed ramp main deck - tank top, slope  $<8^{\circ}$  Fixed ramp main deck - weather deck, slope  $>7^{\circ}$ 

Garage = fully covered area under accommodation on weather deck. Air drying plant for cargo holds.

Weather deck:

Ro-Ro vessel fully equipped for transport of trailers and other wheeled cargo. Also suitable for transport of containers and flats. Cabins onboard for up to 12 truck drivers.

INDUSTRIAL SHIPPING LINER SERVICES AGENCY SERVICES WAREHOUSE & TERMINALS LOGISTICS