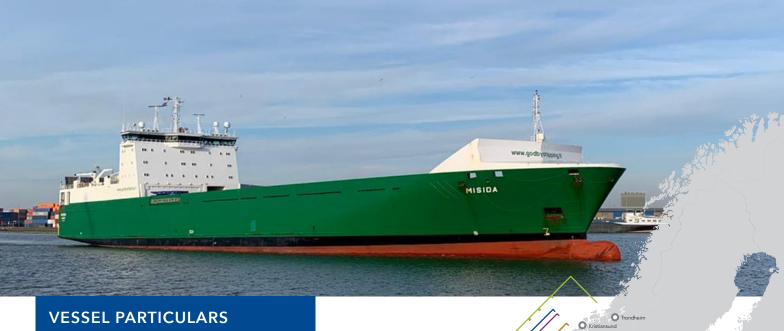

## **MV MISIDA**

Owners: Godby Shipping
Managing owners: Sea-Cargo AS

Builder: J.J. Sietas KG Schiffswerft

Built: 2007
Flag: Finnish
Homeport: Finström

Class: DNV GL +100 A5 E4

Finnish/Swedish Ice Class

1A Super

**Call sign:** OJNC **IMO number:** 9348948

## **MAIN DIMENSIONS**

Deadweight:11,407 mtsDraught (SW):7,26 mLength overall:165,75 mMoulded breadth:23,40 mGross tonnage:15,586 tNet tonnage:4,676 t