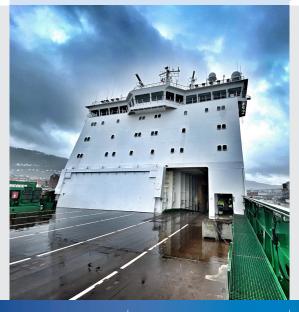

Stern ramp 13 x 21 m (LxB), total load 200 t. Fixed ramp main deck - tank top, slope <8° Fixed ramp main deck - weather deck, slope >7°

Garage = fully covered area under accommodation on weather deck. Air drying plant for cargo holds.

Ro-Ro vessel fully equipped for transport of trailers and other wheeled cargo. Also suitable for transport of containers and flats. Cabins onboard for up to 12 truck drivers.

INDUSTRIAL SHIPPING AGENCY SERVICES WAREHOUSE & TERMINALS LINER SERVICES