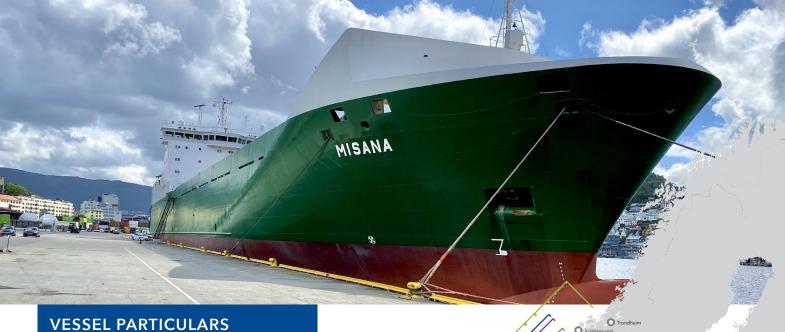

## **MV MISANA**

**RO-RO VESSEL** 

**Godby Shipping** Owners: Sea-Cargo AS Managing owners:

J.J. Sietas KG Schiffswerft **Builder:** 

**Built:** 2007 Finnish Flag: Homeport: Finström

Class: DNV GL +100 A5 E4

## **MAIN DIMENSIONS**

11.407 mts Deadweight: Draught (SW): 7.26 m Length overall: 165,575 m Moulded breadth: 23,40 m Gross tonnage: 15,586 t Net tonnage: 4,676 t