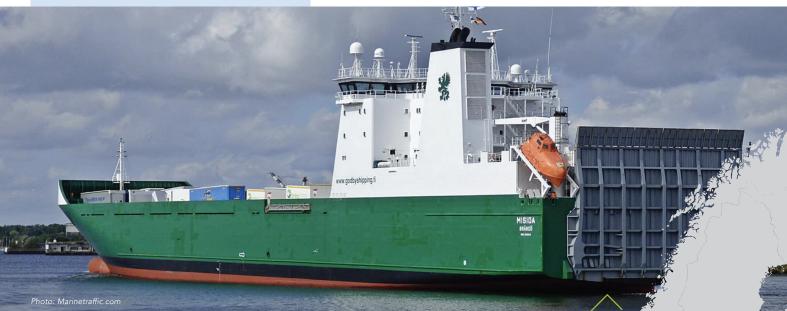

## **MV MISIDA**

**RO-RO VESSEL** 

Ro-Ro vessel fully equipped for transport of trailers and other wheeled cargo. Also suitable for transport of containers and flats. Cabins onboard for up to 12 truck drivers.

AGENCY SERVICE

Lower hold:

476 m