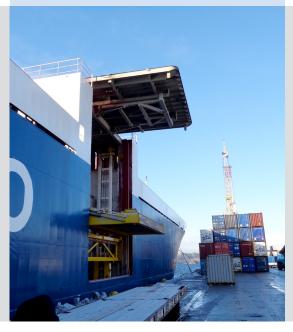

## **SIDE DOOR**

El/hyd conveyor elevators system. Each 10 dwt/ tandem 16dwt. Dim each: 3,20x1,75m.

Ro-Ro vessel fully equipped for transport of trailers and other wheeled cargo. Also suitable for transport of containers and flats. Cabins onboard for up to 12 truck drivers.