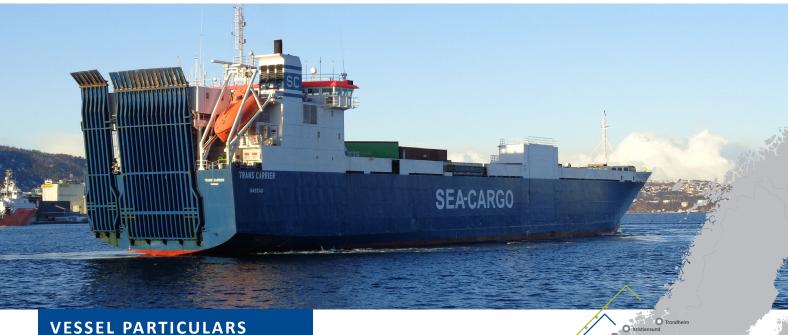

## TRANS CARRIER SIDE DOOR RO-RO VESSEL

Owners: Sea-Cargo Skips AS
Managing Owners: Sea-Cargo AS

Builder: Kraljevica Shipyard, Rijeka

Built:1994Flag:BahamasHomeport:NassauClass:DNVCall sign:C6RM5IMO number:9007879

## **MAIN DIMENSIONS**

Deadweight:7,576 mtsDraught (SW):6,05 mLength overall:144,5 mMoulded breadth:19,00 mGross tonnage:9,953 mtsNet tonnage:2,986 mts

| Mode Sunnalsgra  Kirk-Wall  Lerwitk  Regen  Bergen  Haugesund Haugesund Stavanger  Stavanger  Swinoujscie |
|-----------------------------------------------------------------------------------------------------------|
|-----------------------------------------------------------------------------------------------------------|